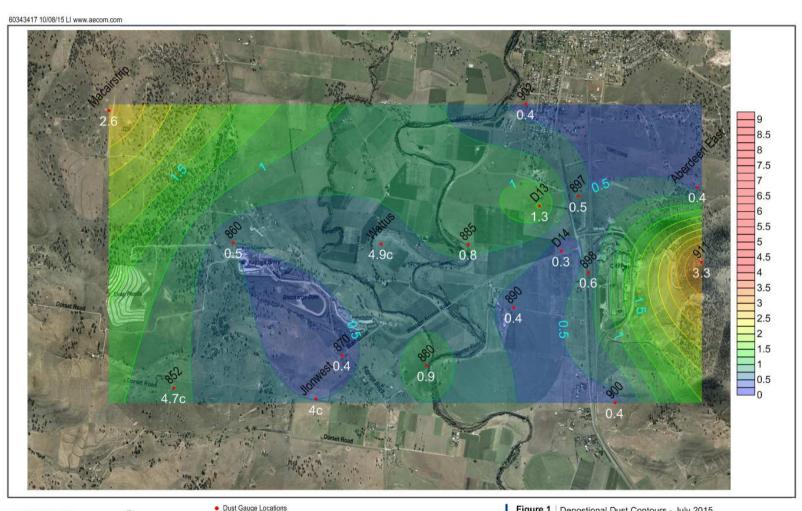

previous minutes

#### **8 Other Business**

- EPA's Air Quality Monitoring network
- Other

**9 Next Meeting** 

**10 Meeting Close** 



#### **GENERAL BUSINESS - MONITORING**

- Rehabilitation & Biodiversity completed
- **High Volume Air Sampling**
- **Dust Deposition**
- **■** Dust Isopleth
- Surface Water Hunter River Salinity
- Surface Water Dart Brook Salinity
- Rainfall



#### 2015 HIGH VOLUME AIR SAMPLER DUST MONITORING



PM10 (Particulate Matter <10µm) NEPC guideline limit is 50ug/m<sup>3</sup>



#### **DEPOSITIONAL DUST MONITORING.**



Insoluble Matter is Ash + Combustible Matter

Ash is more representative of dust component, remainder is typically organic matter (e.g. insects)

Annual average below limit of 4g/m2/month at all sites



#### **DUST ISOPLETH FOR JULY 2015**







#### **DUST ISOPLETH FOR ANNUAL AVERAGE JULY 2015**







 Dust Gauge Locations
Dust Deposition Contours Units:g/m².month

Figure 2 Depositional Dust Contours - Rolling Annual Average, July 2015

Anglo Coal - Dartbrook Monthly Environmental Monitoring Report Aberdeen NSW



### **Surface water monitoring locations extract**





#### **SURFACE WATER SALINITY – HUNTER RIVER**



- Electrical Conductivity reducing marginal difference between Hunter River sites upstream and downstream of the Mine
- Rationalised to three monthly sampling and analysis



#### **SURFACE WATER SALINITY – DART BROOK**



■ Electrical Conductivity – Upstream EC fluctuates with flow rates (influenced by rainfall) and downstream EC may be influenced by Hunter River flows.



#### **METEOROLOGICAL DATA** – life