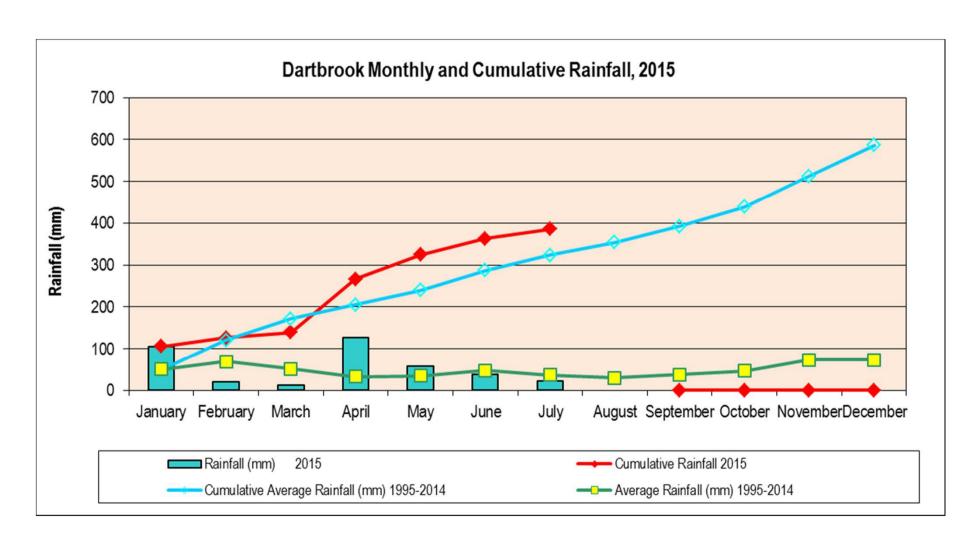

#### **METEOROLOGICAL DATA** – life of mine annual average rainfall

1995 – 2013 average = 584mm

2014 = 473mm which was 112mm below annual average

#### **METEOROLOGICAL DATA**