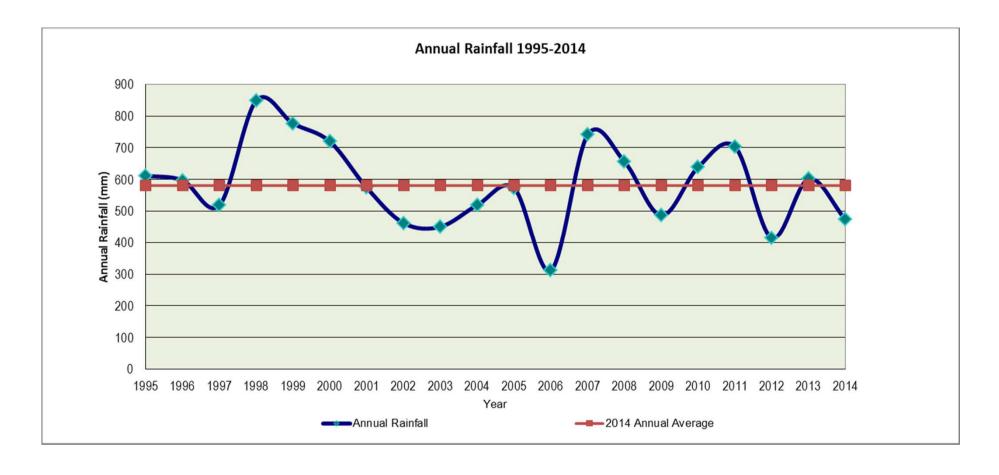

#### **METEOROLOGICAL DATA** – life of mine annual average rainfall

1995 – 2013 average = 584mm

2014 = 473mm which was 112mm below annual average