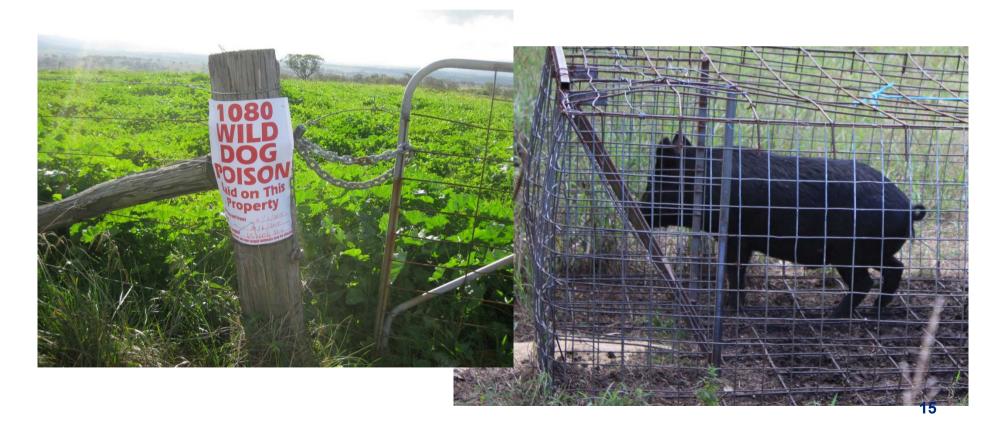

#### **DARTBROOK CARE & MAINTENANCE - Rural**

- Pig & Roo control program continues. 2015 YTD 51 Roos. (NPWS licensed 300) & 29 pigs
- Combined Local Land Services coordinated Dog baiting programme.