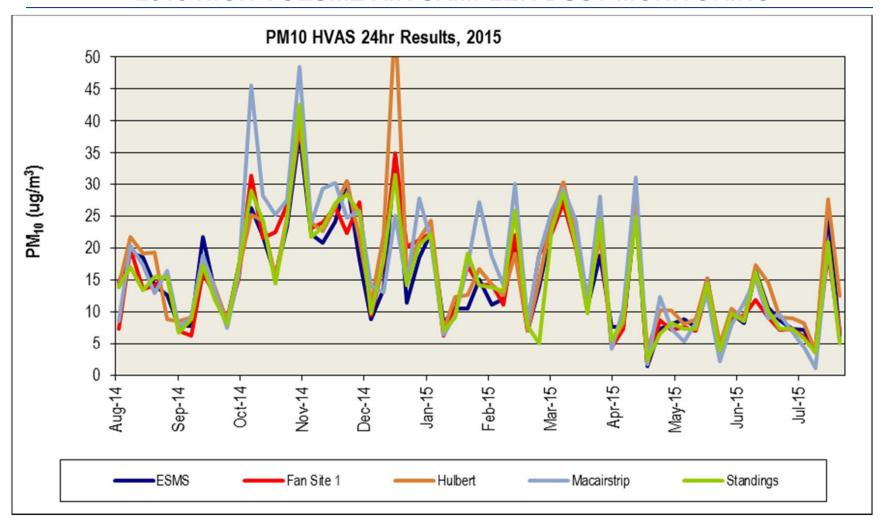

#### 2015 HIGH VOLUME AIR SAMPLER DUST MONITORING

PM10 (Particulate Matter <10µm) NEPC guideline limit is 50ug/m<sup>3</sup>