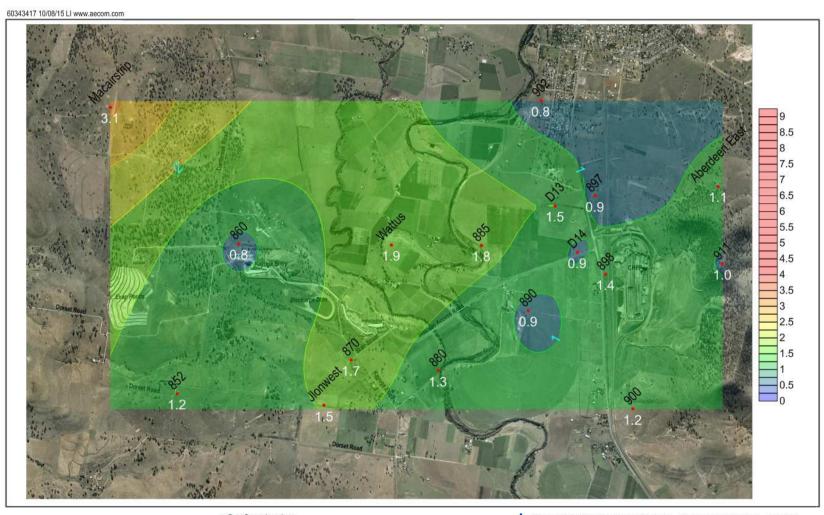

#### **DUST ISOPLETH FOR ANNUAL AVERAGE JULY 2015**

 Dust Gauge Locations
Dust Deposition Contours Units:g/m².month

Figure 2 Depositional Dust Contours - Rolling Annual Average, July 2015

Anglo Coal - Dartbrook Monthly Environmental Monitoring Report Aberdeen NSW