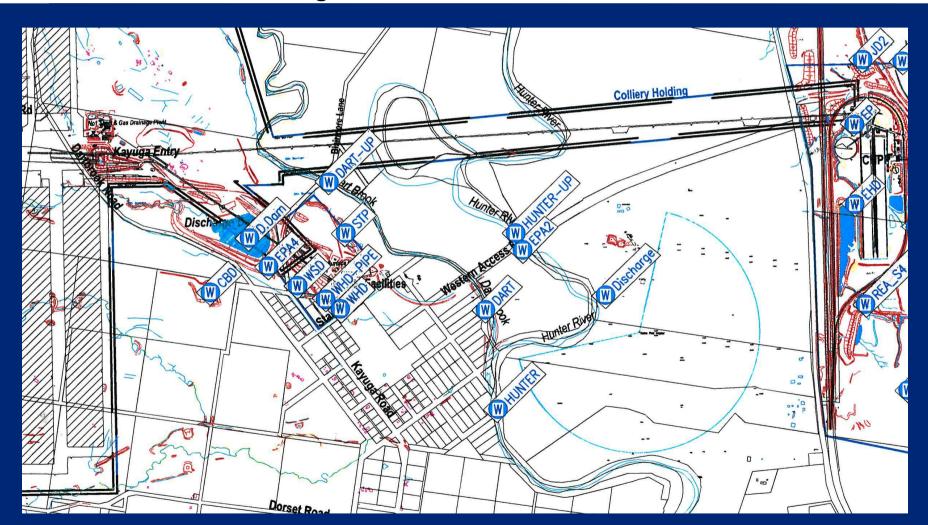

- Surface Water Dart Brook Salinity
- Rainfall



#### 2015 HIGH VOLUME AIR SAMPLER DUST MONITORING



PM10 (Particulate Matter <10µm) NEPC guideline limit is 50ug/m<sup>3</sup>



#### **DEPOSITIONAL DUST MONITORING.**



Insoluble Matter is Ash + Combustible Matter

Ash is more representative of dust component, remainder is typically organic matter (e.g. insects)

Annual average below limit of 4g/m2/month at all sites



#### **DUST ISOPLETH FOR JULY 2015**







#### **DUST ISOPLETH FOR ANNUAL AVERAGE JULY 2015**







 Dust Gauge Locations
Dust Deposition Contours Units:g/m².month

Figure 2 Depositional Dust Contours - Rolling Annual Average, July 2015

Anglo Coal - Dartbrook Monthly Environmental Monitoring Report Aberdeen NSW



### **Surface water monitoring locations extract**





#### **SURFACE WATER SALINITY – HUNTER RIVER**



- Electrical Conductivity reducing marginal difference between Hunter River sites upstream and downstream of the Mine
- Rationalised to three monthly sampling and analysis



#### **SURFACE WATER SALINITY – DART BROOK**



■ Electrical Conductivity – Upstream EC fluctuates with flow rates (influenced by rainfall) and downstream EC may be influenced by Hunter River flows.



#### **METEOROLOGICAL DATA** – life of mine annual average rainfall



1995 – 2013 average = 584mm

2014 = 473mm which was 112mm below annual average



#### **METEOROLOGICAL DATA**





#### **GENERAL BUSINESS - DARTBROOK ACTIVITIES**

- Exploration Nil since last meeting. Lodge EL 4574 Environmental Management Report in June. Working on A 256 EMR for lodgement Augu