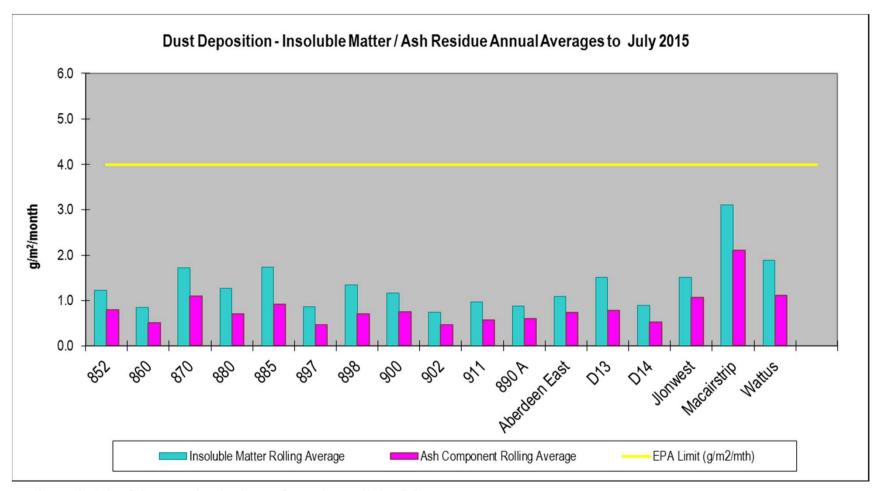

#### **DEPOSITIONAL DUST MONITORING.**

Insoluble Matter is Ash + Combustible Matter

Ash is more representative of dust component, remainder is typically organic matter (e.g. insects)

Annual average below limit of 4g/m2/month at all sites