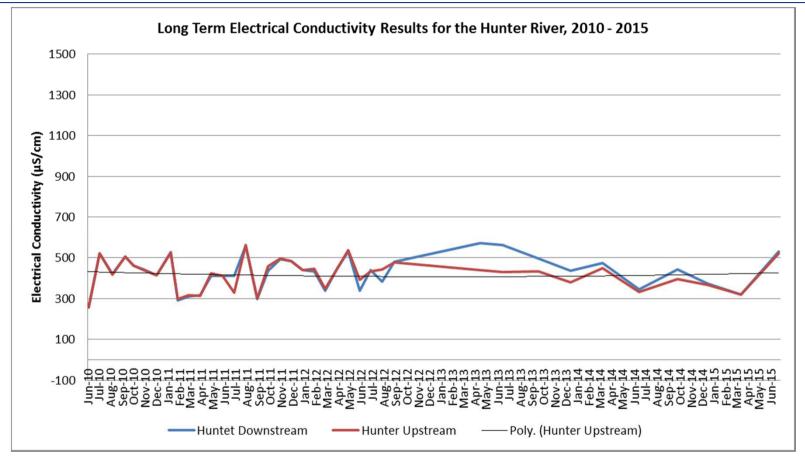

#### **SURFACE WATER SALINITY – HUNTER RIVER**

- Electrical Conductivity reducing marginal difference between Hunter River sites upstream and downstream of the Mine
- Rationalised to three monthly sampling and analysis