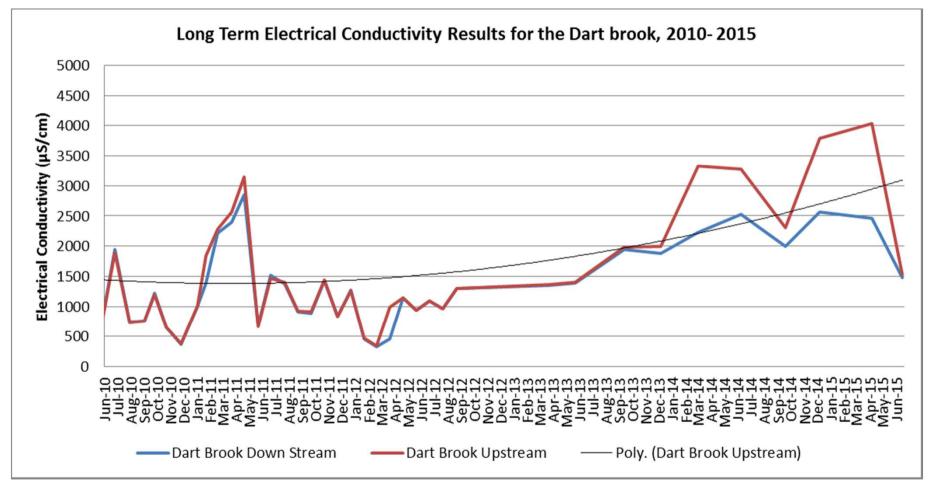

#### **SURFACE WATER SALINITY – DART BROOK**

■ Electrical Conductivity – Upstream EC fluctuates with flow rates (influenced by rainfall) and downstream EC may be influenced by Hunter River flows.