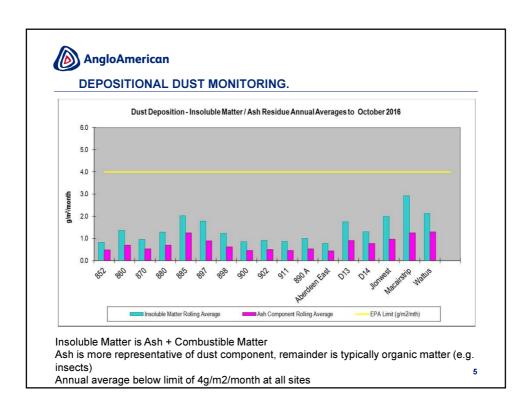

## **GENERAL BUSINESS - MONITORING**

- Rehabilitation & Biodiversity satisfactory & carried out monthly
- High Volume Air Sampling
- Dust Deposition
- Dust Isopleth
- Surface Water Hunter River Salinity
- Surface Water Dart Brook Salinity
- Rainfall