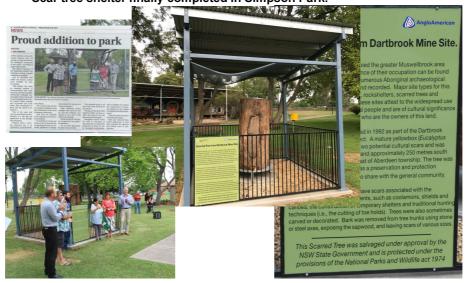

## **DARTBROOK CARE & MAINTENANCE - Community**

Scar tree shelter finally completed in Simpson Park.