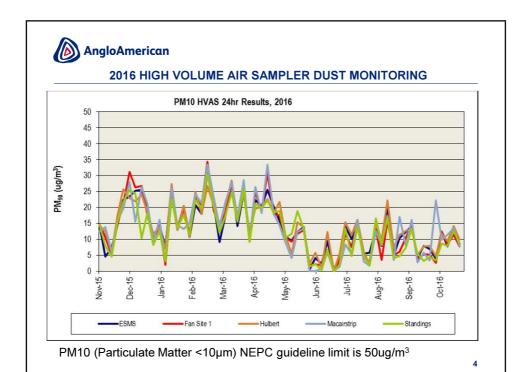

## **GENERAL BUSINESS - MONITORING**

- Rehabilitation & Biodiversity satisfactory & carried out monthly
- High Volume Air Sampling
- Dust Deposition
- Dust Isopleth
- Surface Water Hunter River Salinity
- Surface Water Dart Brook Salinity
- Rainfall