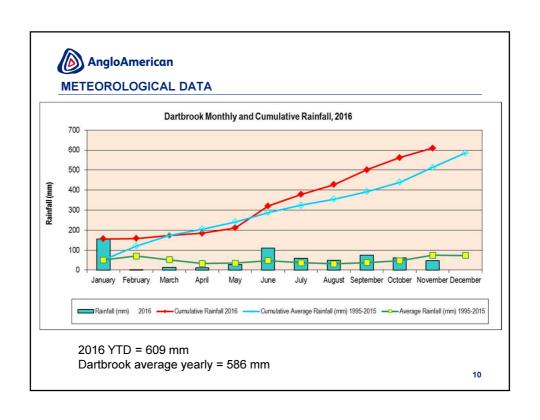

## **GENERAL BUSINESS - MONITORING**

- Rehabilitation & Biodiversity satisfactory & carried out monthly
- High Volume Air Sampling
- Dust Deposition
- Dust Isopleth
- Surface Water Hunter River Salinity
- Surface Water Dart Brook Salinity
- Rainfall