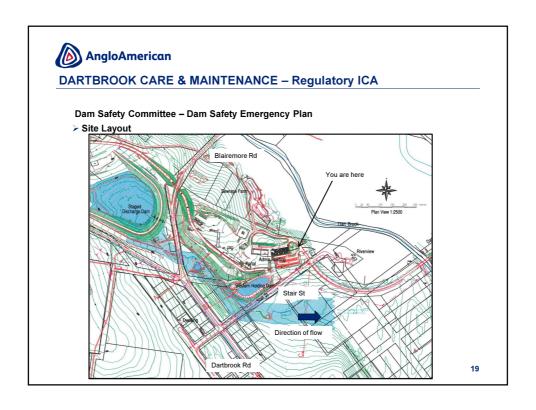

# DARTBROOK CARE & MAINTENANCE – Regulatory ICA

Dam Safety Committee - Dam Safety Emergency Plan showing

- Potential Dam failure
- $\succ$  Notification flowchart including MSC, UHSC and neighbours
- > Dartbrook's Emergency response plan