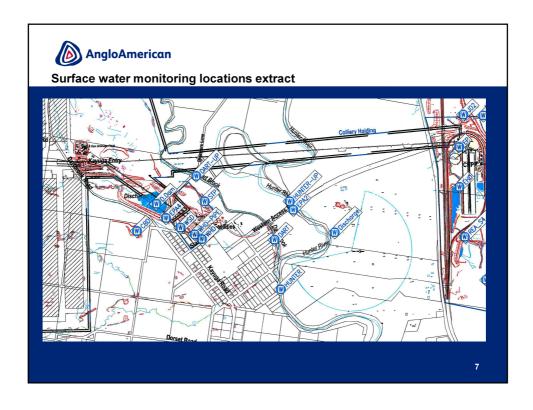

## **GENERAL BUSINESS - MONITORING**

- Rehabilitation & Biodiversity satisfactory & carried out monthly
- High Volume Air Sampling
- Dust Deposition
- Dust Isopleth
- Surface Water Hunter River Salinity
- Surface Water Dart Brook Salinity
- Rainfall